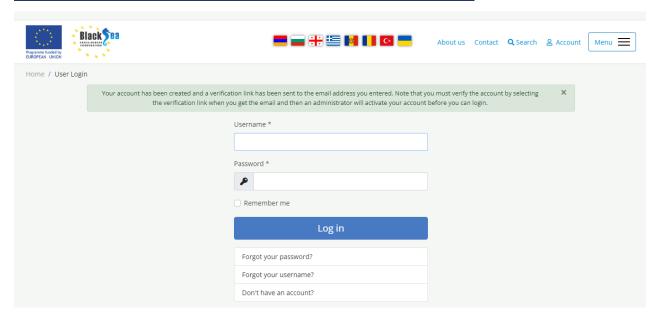

After saving the information, you are notified that your account has been created and a verification link has been sent to the email address you entered.

Note that you must verify the account by <u>selecting the verification link</u> when you get the email and then the administrator will activate your account before you can log in.

### STEP 2 Log in

You can now log in using the username and the password you chose while registering and this is what you will find in the community!