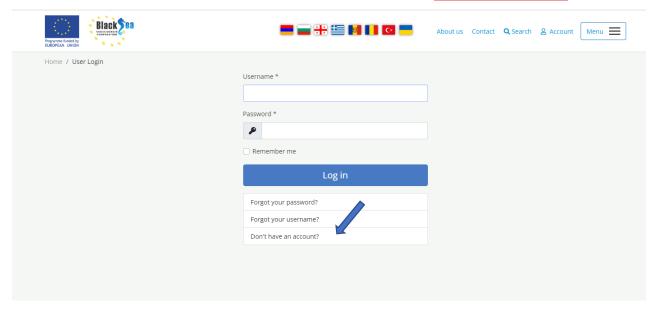

### STEP 2 Log in

You can now log in using the username and the password you chose while registering and this is what you will find in the community!