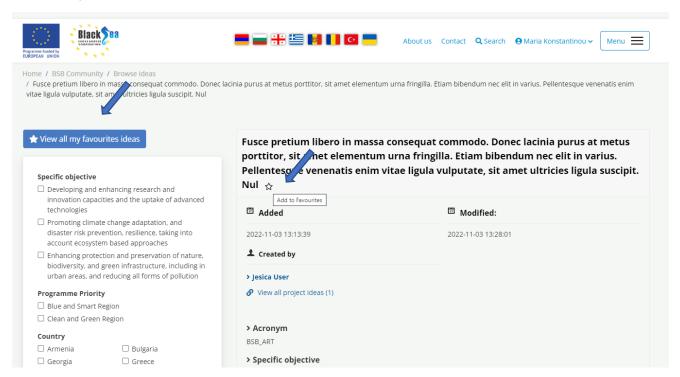

Click to see the full project idea. If you find an interesting idea, you have the option to add it to your list with favourite ideas.

#### **Section Browse Ideas**

You can filter the fields (one, several or all the fields might be selected).