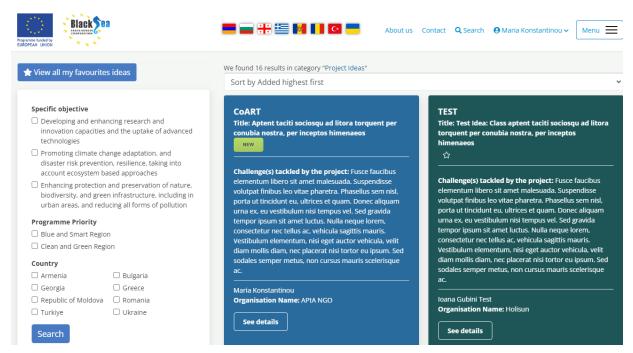

RSR Community - Project Ideas CoAPT status change Tobox v

Now, YOUR IDEA is out! The latest published ideas will be marked as such, by having a "NEW" flag attached.

The END!