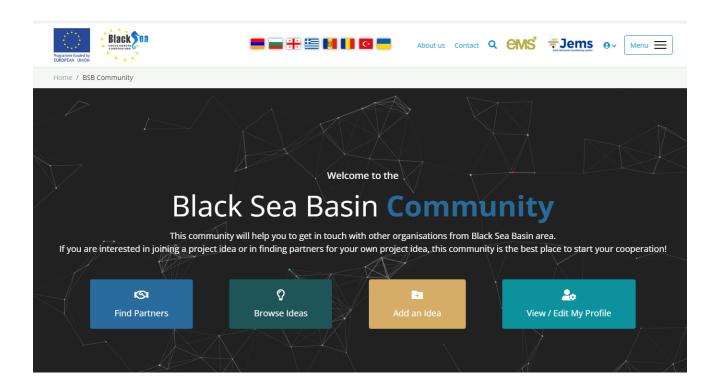

From here, is very easy to access the database with project ideas and partners ready for the first call for proposals. For doing so, the first step is to register, or log in, if already existed.

### STEP 2 Log in

You can now log in using the username and the password you chose while registering and this is what you will find in the community!