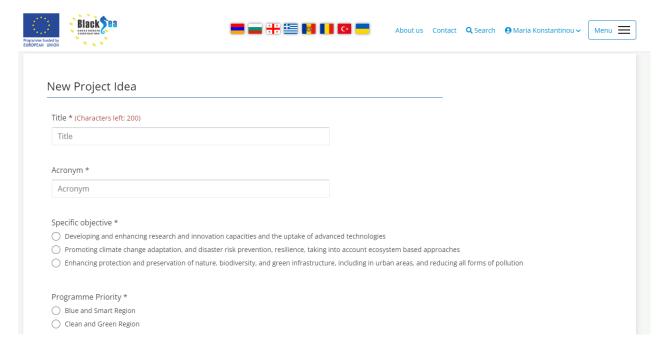

#### Section Add an idea

Fill in your project idea and upload a document with additional information, if the case.

A maximum of 2 documents might be uploaded and the limit for both documents is set to 10 MB. Now you may review your idea and/or publish it in the community.