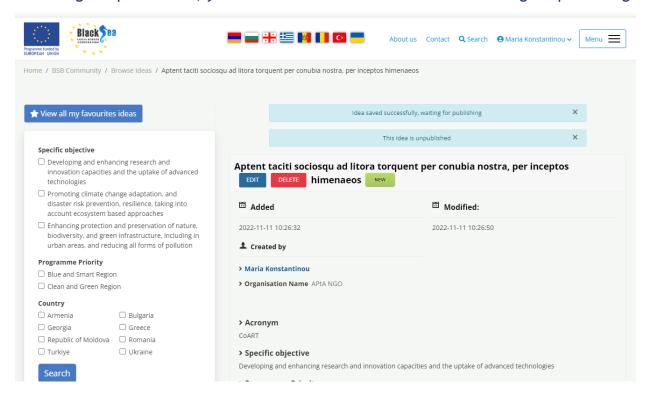

#### Section Add an idea

Fill in your project idea and upload a document with additional information, if the case.

A maximum of 2 documents might be uploaded and the limit for both documents is set to 10 MB. Now you may review your idea and/or publish it in the community.

Accessing the publish tab, you will be informed that the idea is waiting for publishing.

A message is automatically sent to you by email, informing you that your idea is submitted for approval.

When the administrator approves your idea, you will be informed by e-mail.