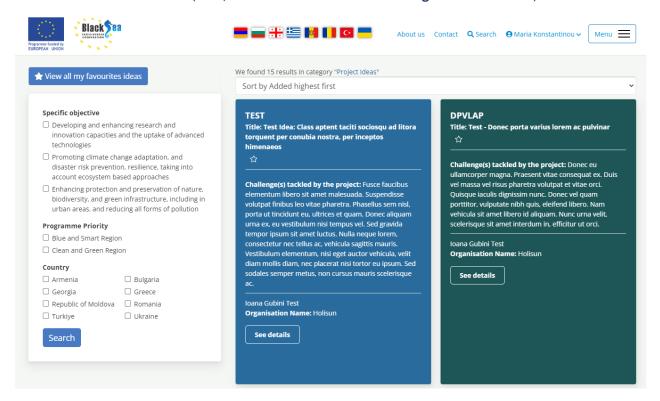

#### **Section Browse Ideas**

You can filter the fields (one, several or all the fields might be selected).