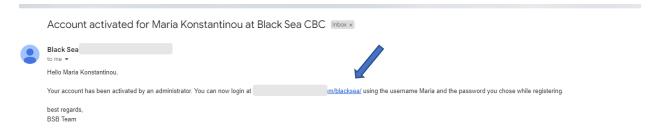

### STEP 2 Log in

You can now log in using the username and the password you chose while registering and this is what you will find in the community!