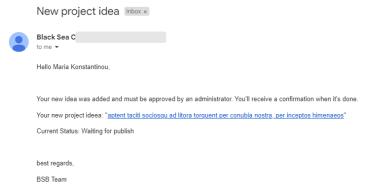

Accessing the publish tab, you will be informed that the idea is waiting for publishing.

A message is automatically sent to you by email, informing you that your idea is submitted for approval.

When the administrator approves your idea, you will be informed by e-mail.