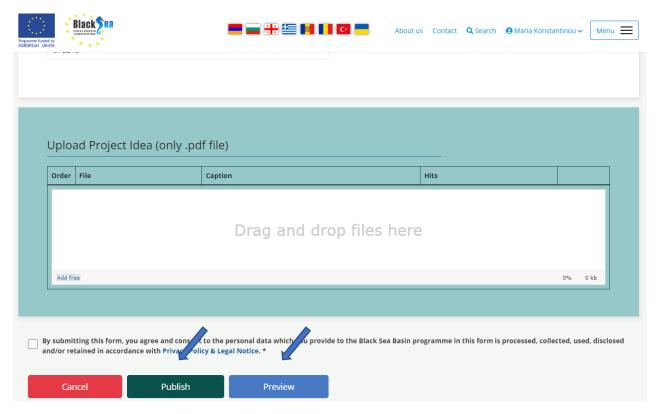

#### Section Add an idea

Fill in your project idea and upload a document with additional information, if the case.

A maximum of 2 documents might be uploaded and the limit for both documents is set to 10 MB. Now you may review your idea and/or publish it in the community.

Accessing the publish tab, you will be informed that the idea is waiting for publishing.

A message is automatically sent to you by email, informing you that your idea is submitted for approval.

When the administrator approves your idea, you will be informed by e-mail.