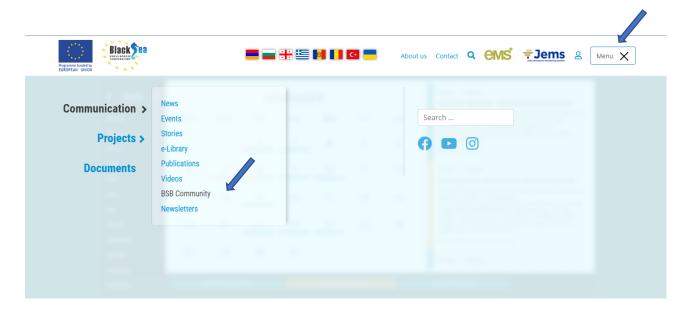

# Guideline for Black Sea Basin Community

The Black Sea Basin Community is hosted by the programme website, <a href="https://blacksea-cbc.net/">https://blacksea-cbc.net/</a>, section Communication <a href="https://blacksea-cbc.net/">BSB Community</a>