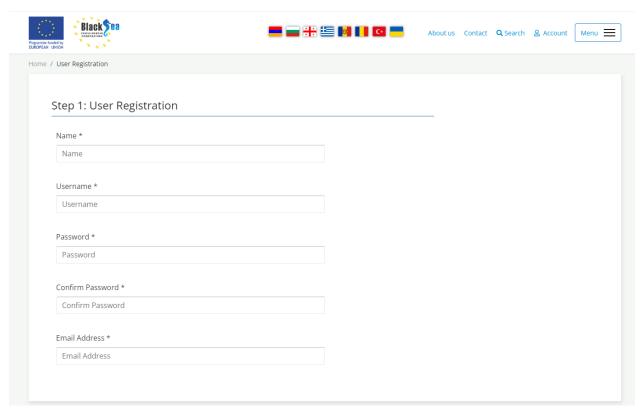

## **STEP 1 Register now**

Access the red tab to create an account on the website.

Fill in the registration form.

| rganisation Name<br>al Status *<br>Public                                                                                                    |                                                                                      |
|----------------------------------------------------------------------------------------------------------------------------------------------|--------------------------------------------------------------------------------------|
|                                                                                                                                              |                                                                                      |
|                                                                                                                                              |                                                                                      |
|                                                                                                                                              |                                                                                      |
| Private                                                                                                                                      |                                                                                      |
| e of organization *                                                                                                                          |                                                                                      |
| Select an option -                                                                                                                           | •                                                                                    |
| intry *                                                                                                                                      |                                                                                      |
| Select an option -                                                                                                                           | V                                                                                    |
|                                                                                                                                              |                                                                                      |
| *                                                                                                                                            |                                                                                      |
|                                                                                                                                              |                                                                                      |
| a of competencies *                                                                                                                          |                                                                                      |
| research and innovation and technology transfer                                                                                              |                                                                                      |
| climate change adaptation, and disaster risk prevention, resilience                                                                          |                                                                                      |
| protection and preservation of nature, biodiversity, and green infrastructure, include                                                       | ing in urban areas, and reducing all forms of pollution                              |
|                                                                                                                                              |                                                                                      |
|                                                                                                                                              |                                                                                      |
| rience in BSB programmes *                                                                                                                   |                                                                                      |
| es                                                                                                                                           |                                                                                      |
| lo                                                                                                                                           |                                                                                      |
|                                                                                                                                              |                                                                                      |
| rience in international programmes *                                                                                                         |                                                                                      |
| es                                                                                                                                           |                                                                                      |
| lo                                                                                                                                           |                                                                                      |
| act person *                                                                                                                                 |                                                                                      |
|                                                                                                                                              |                                                                                      |
|                                                                                                                                              |                                                                                      |
| act person email *                                                                                                                           |                                                                                      |
|                                                                                                                                              |                                                                                      |
| ne*                                                                                                                                          |                                                                                      |
| one                                                                                                                                          |                                                                                      |
|                                                                                                                                              |                                                                                      |
|                                                                                                                                              |                                                                                      |
|                                                                                                                                              |                                                                                      |
| mitting this form, you agree and consent to the personal data which you prov<br>retained in accordance with Privacy Policy & Legal Notice. * | ide to the Black Sea Basin programme in this form is processed, collected, used, dis |
| Teaming in decondance with three, tolley & Legal Notice.                                                                                     |                                                                                      |