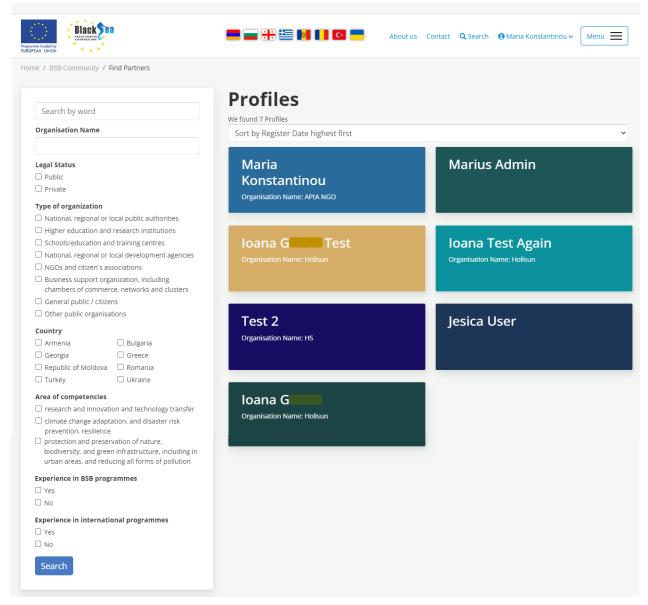

#### **Section Find Partners**

You can search by word or filter the fields (one, several or all the fields might be selected).

When you access a profile you will see the project ideas published, if any.