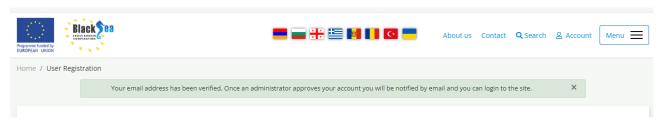

Accessing the link, you will be informed that your email address has been verified.

Once an administrator approves your account, you will be notified by email and you can log in to the site.