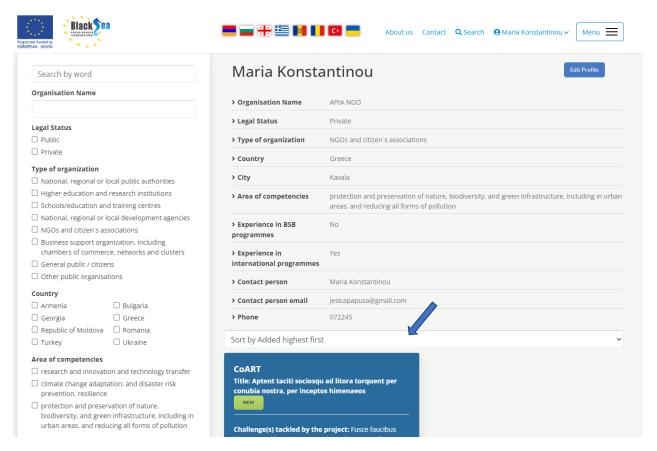

#### **Section Find Partners**

You can search by word or filter the fields (one, several or all the fields might be selected).

When you access a profile you will see the project ideas published, if any.

Click to see the full project idea. If you find an interesting idea, you have the option to add it to your list with favourite ideas.