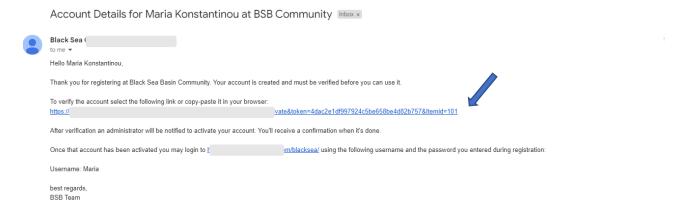

After saving the information, you are notified that your account has been created and a verification link has been sent to the email address you entered.

Note that you must verify the account by <u>selecting the verification link</u> when you get the email and then the administrator will activate your account before you can log in.

Accessing the link, you will be informed that your email address has been verified.

Once an administrator approves your account, you will be notified by email and you can log in to the site.